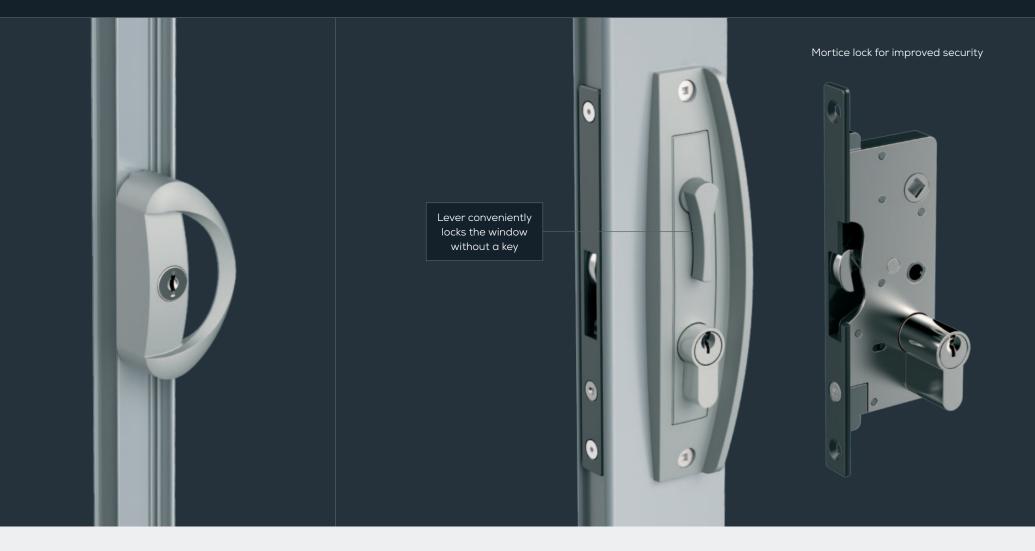

### Signature Only

- Flexible entertaining solutions with configurations designed to be used in an indoor/outdoor servery
- Precision engineered Euro track roller system ensures a smooth sliding action
- Long-lasting santoprene seals provide superior protection against harsh Australian weather conditions
- Mortice locks fitted in stylish handles for superior security
- Superior strength and integrity with 100mm aluminium frame width