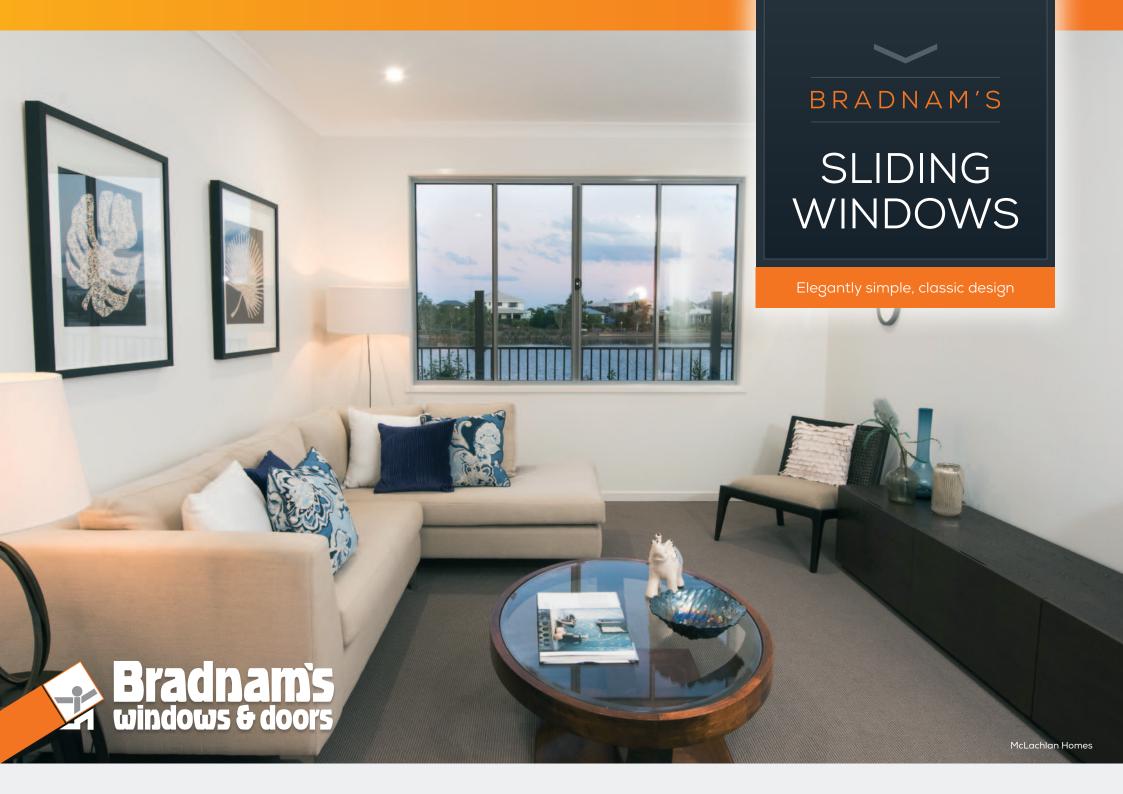

# Sliding Window Range

Are you looking for the ideal windows for your home? Designed to meet all the requirements of the modern home, including security, strength, reliability and expansive views, our **sliding window** range is a contemporary take on a traditional favourite – one that's sure to suit your home.

### Signature Sliding Windows

Smooth-gliding, easy-cleaning and secure, our 'Signature' sliding windows are stylish and contemporary. With superior mortice locks and vent-locking for secure ventilation, they're safe and practical. Available in large-size options, they can be installed in a range of spaces and configurations, including as indoor-outdoor servery windows, making them an ideal lifestyle window for any home.